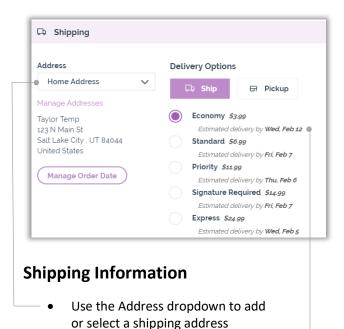

### **EDITING YOUR LOYALTY ORDER**

The Loyalty Rewards Program (LRP) is a recurring monthly order. Use this step-by-step guide to edit your Loyalty Order

Select a shipping method