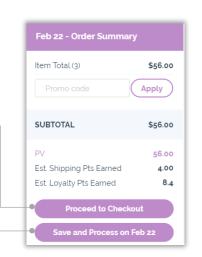

#### **Review and Process Your Order**

- "Proceed to Checkout" will process your order today instead of the scheduled processing date.
- "Save and Process" will save your order to process on the scheduled processing date.

# **Proceed to Checkout**

• On the next page, select "Process Now" to complete the order.

 You will be directed to a confirmation page after the order processes.

#### **Save and Process**

 Be sure your changes were saved or the items will default to your previous month's order.

# **LRP Troubleshooting**

• If you are unable to select "Save and Process," remove any one-time items or points from the order **OR** select "Proceed to Checkout."

If you have further questions or concerns, see our Help Center or contact Member Services.