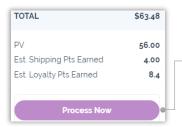

# **Proceed to Checkout**

• On the next page, select "Process Now" to complete the order.

 You will be directed to a confirmation page after the order processes.