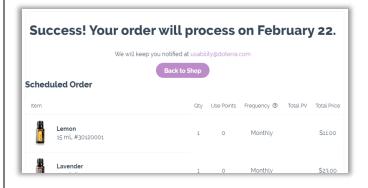

#### **Save and Process**

 Be sure your changes were saved or the items will default to your previous month's order.