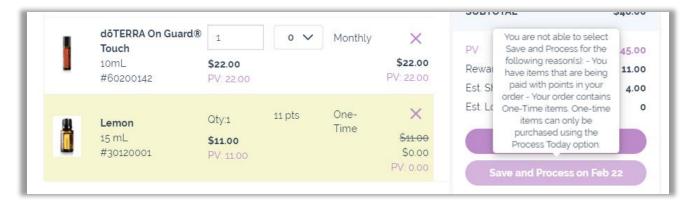

# **LRP Troubleshooting**

• If you are unable to select "Save and Process," remove any one-time items or points from the order **OR** select "Proceed to Checkout."

If you have further questions or concerns, see our Help Center or contact Member Services.