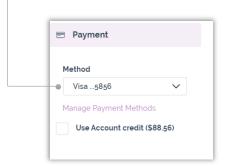

# **Payment Information**

 Use the Method dropdown to add or select a credit card

Account credit or points cannot be a saved payment on the Loyalty Order, if selected you will need to proceed to checkout.