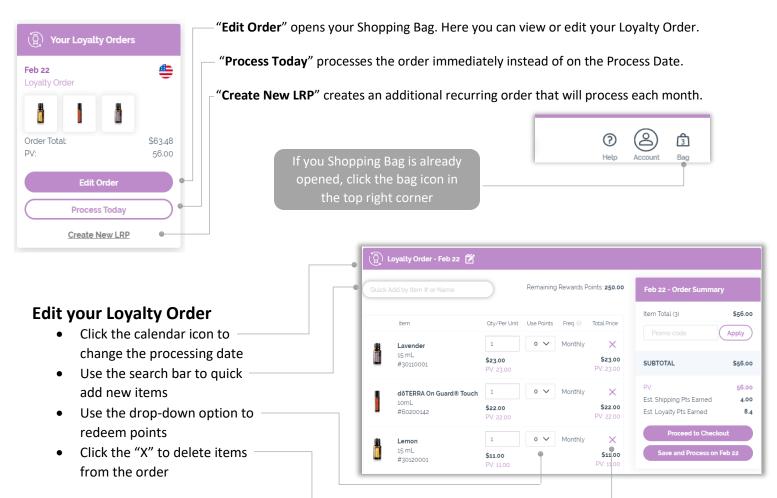

### **EDITING YOUR LOYALTY ORDER**

The Loyalty Rewards Program (LRP) is a recurring monthly order. Use this step-by-step guide to edit your Loyalty Order

Select a shipping method