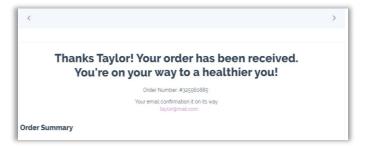

# **Proceed to Checkout**

• On the next page, select "Process Now" to complete the order.

 You will be directed to a confirmation page after the order processes.